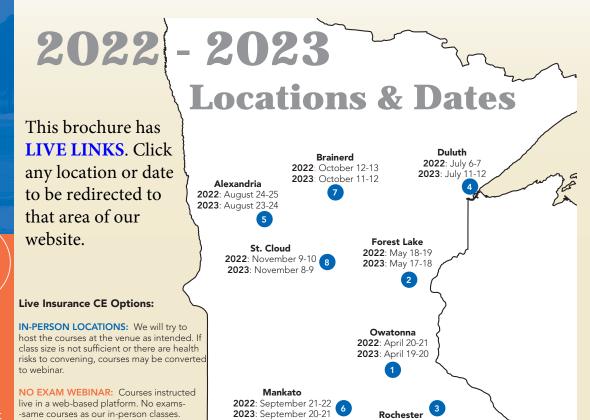

Bryan Ventures, Inc. 141 8th Avenue South South Saint Paul, MN 55075

www.bryanventures.com

If anything in this brochure interests you, **CLICK** it and you will be redirected to that section of our website.

| ACC | CESS   CITY     | LOCATION   VENUE                        | DATE   CLASS DAY CODE                                                                                                                                         |
|-----|-----------------|-----------------------------------------|---------------------------------------------------------------------------------------------------------------------------------------------------------------|
| W   | Live Webinar    | Internet Virtual Classroom - NO EXAM    | 2022: Jan 11 A Jan 12 C ~ 2023: Jan 10 A Jan 11 C                                                                                                             |
| W   | Live Webinar    | Internet Virtual Classroom - NO EXAM    | <b>2022</b> : Jan 18 <b>B</b> Jan 19 <b>D</b> ~ <b>2023</b> : Jan 17 <b>B</b> Jan 18 <b>D</b>                                                                 |
| W   | Live Webinar    | Internet Virtual Classroom - NO EXAM    | 2022: Feb 15 🛕 Feb 16 🕝 ~ 2023: Feb 14 🛕 Feb 15 🕞                                                                                                             |
| W   | Live Webinar    | Internet Virtual Classroom - NO EXAM    | <b>2022</b> : Feb 22 <b>B</b> Feb 23 <b>D</b> ~ <b>2023</b> : Feb 21 <b>B</b> Feb 22 <b>D</b>                                                                 |
| W   | Live Webinar    | Internet Virtual Classroom - NO EXAM    | 2022: Mar 23 A Mar 24 C ~ 2023: Mar 22 B Mar 23 D                                                                                                             |
| W   | Live Webinar    | Internet Virtual Classroom - NO EXAM    | <b>2022</b> : Mar 29 <b>B</b> Mar 30 <b>D</b> ~ <b>2023</b> : Mar 28 <b>A</b> Mar 29 <b>C</b>                                                                 |
| 1   | Owatonna, MN    | Comfort Inn, I35 at Exit 45             | 2022: Apr 20 A Apr 21 C ~ 2023: Apr 19 B Apr 20 D                                                                                                             |
| W   | Live Webinar    | Internet Virtual Classroom - NO EXAM    | <b>2022</b> : Apr 26 <b>B</b> Apr 27 <b>D</b> ~ <b>2023</b> : Apr 25 <b>A</b> Apr 26 <b>C</b>                                                                 |
| 2   | Forest Lake, MN | American Legion, 355 W Broadway Ave     | 2022: May 18 B May 19 D ~ 2023: May 17 A May 18 C                                                                                                             |
| W   | Live Webinar    | Internet Virtual Classroom - NO EXAM    | <b>2022</b> : May 24 <b>A</b> May 25 <b>C</b> ~ <b>2023</b> : May 23 <b>B</b> May 24 <b>D</b>                                                                 |
| W   | Live Webinar    | Internet Virtual Classroom - NO EXAM    | <b>2022</b> : June 7 B June 8 O ~ <b>2023</b> : June 6 A June 7 C                                                                                             |
| 3   | Rochester, MN   | Centerstone Plaza Hotel, 401-6th St SW  | <b>2022</b> : June 14 <b>A</b> June 15 <b>C</b> ~ <b>2023</b> : June 13 <b>B</b> June 14 <b>D</b>                                                             |
| 4   | Duluth, MN      | Clearwater Grille, 5135 North Shore Dr  | 2022: July 06 B July 07 D ~ 2023: July 11 A July 12 C                                                                                                         |
| W   | Live Webinar    | Internet Virtual Classroom - NO EXAM    | 2022: July 12 🛕 July 13 🕝 ~ 2023: July 18 🖪 July 19 🕞                                                                                                         |
| 5   | Alexandria, MN  | Alexandria Golf Club, 2300 N Nokomis St | <b>2022</b> : Aug 24 <b>A</b> Aug 25 <b>C</b> ~ <b>2023</b> : Aug 23 <b>B</b> Aug 24 <b>D</b>                                                                 |
| W   | Live Webinar    | Internet Virtual Classroom - NO EXAM    | 2022: Aug 30 B Aug 31 D ~ 2023: Aug 29 A Aug 30 C                                                                                                             |
| 6   | Mankato, MN     | Terrace View Golf, 19304 State Hwy 22   | <b>2022</b> : Sept 21 <b>B</b> Sept 22 <b>D</b> ~ <b>2023</b> : Sept 20 <b>A</b> Sept 21 <b>C</b>                                                             |
| W   | Live Webinar    | Internet Virtual Classroom - NO EXAM    | <b>2022</b> : Sept 22 A Sept 23 C ~ <b>2023</b> : Sept 27 B Sept 28 D                                                                                         |
| 7   | Brainerd, MN    | Super 8 Baxter, 14341 Edgewood Drive    | 2022: Oct 12 A Oct 13 C ~ 2023: Oct 11 B Oct 12 D                                                                                                             |
| W   | Live Webinar    | Internet Virtual Classroom - NO EXAM    | 2022: Oct 26 B Oct 27 D ~ 2023: Oct 25 A Oct 26 C                                                                                                             |
| 8   | St. Cloud, MN   | Quality Inn, 4040 Second Street South   | 2022: Nov 9 B Nov 10 D ~ 2023: Nov 8 A Nov 9 C                                                                                                                |
| W   | Live Webinar    | Internet Virtual Classroom - NO EXAM    | 2022: Nov 16 A Nov 17 C ~ 2023: Nov 15 B Nov 16 D                                                                                                             |
| w   | Live Webinar    | Internet Virtual Classroom - NO EXAM    | 2022:         Dec 05 A         Dec 06 B         Dec 07 C         Dec 08 D           2023:         Dec 04 A         Dec 05 B         Dec 06 C         Dec 07 D |